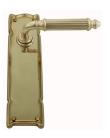

## **LEVER ASSEMBLY**

SKU: L143+P7700

Material: Solid Cast Brass

Unit: Set

## **PRODUCT DESCRIPTION**

Lever Length - 137 mm

Approx. Assembly Projection - 63 mm Keyholes on this plate are customised

Interchangeability: Design-your-own Door Furniture

Any Domino "Type A" lever, as shown here, can be assembled on

any Domino "Type A" furniture plate or on a push plate.

## **AVAILABLE OPTIONS**

SIZE: Lever 137 mm, Plate 240×60 mm

**FINISH:** Aged Brass (Customised Finish), Powder Coated Black (Customised Finish), Satin Brass (Customised Finish), Unlacquered Brass (Customised Finish), Antique Bronze, Polished Brass