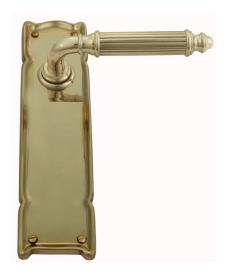

## **LEVER ASSEMBLY**

SKU: L143+P7700

Material: Solid Cast Brass

Unit: Set

## **PRODUCT DESCRIPTION**

Lever Length - 137 mm

Approx. Assembly Projection - 63 mm Keyholes on this plate are customised

Interchangeability: Design-your-own Door Furniture

Any Domino "Type A" lever, as shown here, can be assembled on

any Domino "Type A" furniture plate or on a push plate.

## **AVAILABLE OPTIONS**

SIZE: Lever 137 mm, Plate 240×60 mm

**FINISH:** Aged Brass (Customised Finish), Powder Coated Black (Customised Finish), Satin Brass (Customised Finish), Unlacquered Brass (Customised Finish), Antique Bronze, Polished Brass