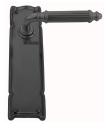

## **AVAILABLE OPTIONS**

SIZE: Lever 137 mm, Plate 240×60 mm

**FINISH:** Aged Brass (Customised Finish), Powder Coated Black (Customised Finish), Satin Brass (Customised Finish), Unlacquered Brass (Customised Finish), Antique Bronze, Polished Brass