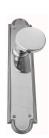

## **AVAILABLE OPTIONS**

**SIZE:** L280 + P8490 - Plate 350×67 mm, L280 + P8495 - Plate 450×67 mm

**FINISH:** Aged Brass (Customised Finish), Powder Coated Black (Customised Finish), Satin Brass (Customised Finish), Unlacquered Brass (Customised Finish), Antique Bronze, Bright Chrome, Nickel Plated, Polished Brass, Satin Chrome