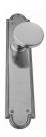

## **LEVER ASSEMBLY**

SKU: L280+P8490

Material: Solid Cast Brass

Unit: Set

## PRODUCT DESCRIPTION

Lever Length - 65 mm, Plate - 350x67 mm, Approx. Assembly Projection - 55 mm

Keyholes on these plates are customised.

Interchangeability: Design-your-own Door Furniture

Any Domino "Type A" lever, as shown here, can be assembled on

any Domino "Type A" furniture plate or on a push plate.

## **AVAILABLE OPTIONS**

**SIZE:** L280 + P8490 - Plate 350×67 mm, L280 + P8495 - Plate 450×67 mm

**FINISH:** Aged Brass (Customised Finish), Powder Coated Black (Customised Finish), Satin Brass (Customised Finish), Unlacquered Brass (Customised Finish), Antique Bronze, Bright Chrome, Nickel Plated, Polished Brass, Satin Chrome