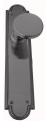

## **AVAILABLE OPTIONS**

**SIZE:** L280 + P8490 - Plate 350×67 mm, L280 + P8495 - Plate 450×67 mm

**FINISH:** Aged Brass (Customised Finish), Powder Coated Black (Customised Finish), Satin Brass (Customised Finish), Unlacquered Brass (Customised Finish), Antique Bronze, Bright Chrome, Nickel Plated, Polished Brass, Satin Chrome