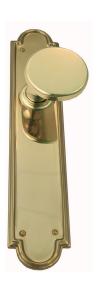

## **LEVER ASSEMBLY**

SKU: L280+P8490

Material: Solid Cast Brass

Unit: Set

## PRODUCT DESCRIPTION

Lever Length - 65 mm, Plate - 350x67 mm, Approx. Assembly Projection - 55 mm

Keyholes on these plates are customised.

Interchangeability: Design-your-own Door Furniture

Any Domino "Type A" lever, as shown here, can be assembled on

any Domino "Type A" furniture plate or on a push plate.

## **AVAILABLE OPTIONS**

**SIZE:** L280 + P8490 - Plate 350×67 mm, L280 + P8495 - Plate 450×67 mm

**FINISH:** Aged Brass (Customised Finish), Powder Coated Black (Customised Finish), Satin Brass (Customised Finish), Unlacquered Brass (Customised Finish), Antique Bronze, Bright Chrome, Nickel Plated, Polished Brass, Satin Chrome