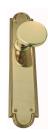

## **LEVER ASSEMBLY**

SKU: L280+P8490

Material: Solid Cast Brass

Unit: Set

## PRODUCT DESCRIPTION

Lever Length - 65 mm, Plate - 350x67 mm, Approx. Assembly Projection - 55 mm

Keyholes on these plates are customised.

Interchangeability: Design-your-own Door Furniture

Any Domino "Type A" lever, as shown here, can be assembled on

any Domino "Type A" furniture plate or on a push plate.

## **AVAILABLE OPTIONS**

**SIZE:** L280 + P8490 - Plate 350×67 mm, L280 + P8495 - Plate 450×67 mm

**FINISH:** Aged Brass (Customised Finish), Powder Coated Black (Customised Finish), Satin Brass (Customised Finish), Unlacquered Brass (Customised Finish), Antique Bronze, Bright Chrome, Nickel Plated, Polished Brass, Satin Chrome