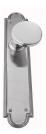

## **AVAILABLE OPTIONS**

**SIZE:** L280 + P8490 - Plate 350×67 mm, L280 + P8495 - Plate 450×67 mm

**FINISH:** Aged Brass (Customised Finish), Powder Coated Black (Customised Finish), Satin Brass (Customised Finish), Unlacquered Brass (Customised Finish), Antique Bronze, Bright Chrome, Nickel Plated, Polished Brass, Satin Chrome