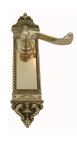

## **LEVER ASSEMBLY**

SKU: L83+P8190

Material: Solid Cast Brass

Unit: Set

## PRODUCT DESCRIPTION

Lever Length - 102 mm

Approx. Assembly Projection - 57 mm

Keyholes on these plates are customised.

Interchangeability: Design-your-own Door Furniture

Any Domino "Type A" lever, as shown here, can be assembled on

any Domino "Type A" furniture plate or on a push plate.

## **AVAILABLE OPTIONS**

**SIZE:** L83 + P8190 - Plate 360×80 mm, L83 + P8195 - 460×80 mm

**FINISH:** Aged Brass (Customised Finish), Powder Coated Black (Customised Finish), Satin Brass (Customised Finish), Unlacquered Brass (Customised Finish), Antique Bronze, Bright Chrome, Polished Brass