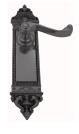

## **LEVER ASSEMBLY**

SKU: L83+P8190

Material: Solid Cast Brass

Unit: Set

## PRODUCT DESCRIPTION

Lever Length - 102 mm

Approx. Assembly Projection - 57 mm

Keyholes on these plates are customised.

Interchangeability: Design-your-own Door Furniture

Any Domino "Type A" lever, as shown here, can be assembled on

any Domino "Type A" furniture plate or on a push plate.

## **AVAILABLE OPTIONS**

**SIZE:** L83 + P8190 - Plate 360×80 mm, L83 + P8195 - 460×80 mm

**FINISH:** Aged Brass (Customised Finish), Powder Coated Black (Customised Finish), Satin Brass (Customised Finish), Unlacquered Brass (Customised Finish), Antique Bronze, Bright Chrome, Polished Brass