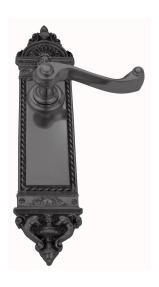

## **LEVER ASSEMBLY**

SKU: L83+P8190

Material: Solid Cast Brass

Unit: Set

## PRODUCT DESCRIPTION

Lever Length - 102 mm

Approx. Assembly Projection - 57 mm

Keyholes on these plates are customised.

Interchangeability: Design-your-own Door Furniture

Any Domino "Type A" lever, as shown here, can be assembled on

any Domino "Type A" furniture plate or on a push plate.

## **AVAILABLE OPTIONS**

**SIZE:** L83 + P8190 - Plate 360×80 mm, L83 + P8195 - 460×80 mm

**FINISH:** Aged Brass (Customised Finish), Powder Coated Black (Customised Finish), Satin Brass (Customised Finish), Unlacquered Brass (Customised Finish), Antique Bronze, Bright Chrome, Polished Brass