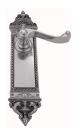

## **LEVER ASSEMBLY**

SKU: L83+P8190

Material: Solid Cast Brass

Unit: Set

## PRODUCT DESCRIPTION

Lever Length - 102 mm

Approx. Assembly Projection - 57 mm

Keyholes on these plates are customised.

Interchangeability: Design-your-own Door Furniture

Any Domino "Type A" lever, as shown here, can be assembled on

any Domino "Type A" furniture plate or on a push plate.

## **AVAILABLE OPTIONS**

**SIZE:** L83 + P8190 - Plate 360×80 mm, L83 + P8195 - 460×80 mm

**FINISH:** Aged Brass (Customised Finish), Powder Coated Black (Customised Finish), Satin Brass (Customised Finish), Unlacquered Brass (Customised Finish), Antique Bronze, Bright Chrome, Polished Brass