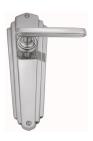

## **LEVER ASSEMBLY**

SKU: L87+P3640

Material: Solid Cast Brass

Unit: Set

## **PRODUCT DESCRIPTION**

Lever Length - 108 mm

Approx. Assembly Projection - 54 mm

\*Keyholes on these plates are customised.

Interchangeability: Design-your-own Door Furniture

Any Domino "Type A" lever, as shown here, can be assembled on

any Domino "Type A" furniture plate or on a push plate.