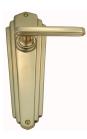

## **LEVER ASSEMBLY**

SKU: L87+P3640

Material: Solid Cast Brass

Unit: Set

## **PRODUCT DESCRIPTION**

Lever Length - 108 mm

Approx. Assembly Projection - 54 mm

\*Keyholes on these plates are customised.

Interchangeability: Design-your-own Door Furniture

Any Domino "Type A" lever, as shown here, can be assembled on

any Domino "Type A" furniture plate or on a push plate.