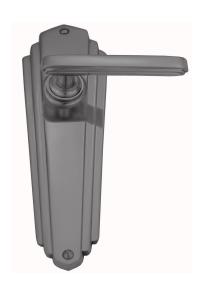

## **LEVER ASSEMBLY**

SKU: L87+P3640

Material: Solid Cast Brass

Unit: Set

## **PRODUCT DESCRIPTION**

Lever Length - 108 mm

Approx. Assembly Projection - 54 mm

\*Keyholes on these plates are customised.

Interchangeability: Design-your-own Door Furniture

Any Domino "Type A" lever, as shown here, can be assembled on

any Domino "Type A" furniture plate or on a push plate.