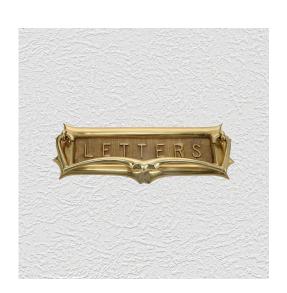

### LP AND KNOCKER

SKU: 5461 Material: Solid Cast Brass Unit: Each

#### **AVAILABLE OPTIONS**

**SIZE:** 5461 – 200×80 mm, Slot -145 x38 mm, 5462 – 254×90 mm, Slot -192×40 mm

**FINISH:** Aged Brass (Customised Finish), Antique Bronze (Customised Finish), Powder Coated Black (Customised Finish), Satin Brass (Customised Finish), Unlacquered Brass (Customised Finish), Polished Brass