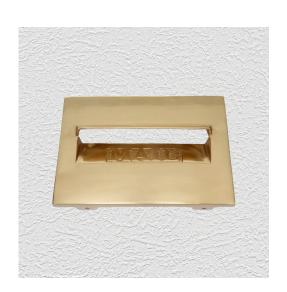

### MAILBOX COVER, FRONT

SKU: 1938 Material: Solid Cast Brass Unit: Each

#### **PRODUCT DESCRIPTION**

Matches Rear Cover 1939

#### **AVAILABLE OPTIONS**

SIZE: 1938 - Size - 220×155 mm, Slot 165×35 mm

**FINISH:** Aged Brass (Customised Finish), Antique Bronze (Customised Finish), Powder Coated Black (Customised Finish), Satin Brass (Customised Finish), Unlacquered Brass (Customised Finish), Polished Brass