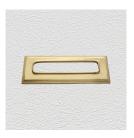

### MAILBOX COVER, FRONT

SKU: 3701 Material: Solid Cast Brass Unit: Each

#### **AVAILABLE OPTIONS**

**SIZE:** 3701 – Size – 230×90 mm, Slot -170×35 mm

**FINISH:** Aged Brass (Customised Finish), Antique Bronze (Customised Finish), Powder Coated Black (Customised Finish), Satin Brass (Customised Finish), Unlacquered Brass (Customised Finish), Polished Brass