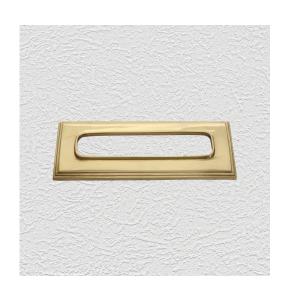

### MAILBOX COVER, FRONT

SKU: 3701 Material: Solid Cast Brass Unit: Each

#### **AVAILABLE OPTIONS**

**SIZE:** 3701 – Size – 230×90 mm, Slot -170×35 mm

**FINISH:** Aged Brass (Customised Finish), Antique Bronze (Customised Finish), Powder Coated Black (Customised Finish), Satin Brass (Customised Finish), Unlacquered Brass (Customised Finish), Polished Brass