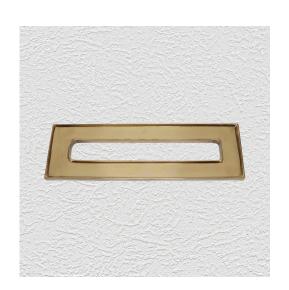

### MAILBOX COVER, REAR

SKU: 92011 Material: Solid Cast Brass Unit: Each

#### **AVAILABLE OPTIONS**

**SIZE:** 92011 – 230×90 mm, Slot – 175×35 mm, 92012 – 300×90 mm, Slot – 230×35 mm

**FINISH:** Aged Brass (Customised Finish), Antique Bronze (Customised Finish), Powder Coated Black (Customised Finish), Satin Brass (Customised Finish), Unlacquered Brass (Customised Finish), Polished Brass