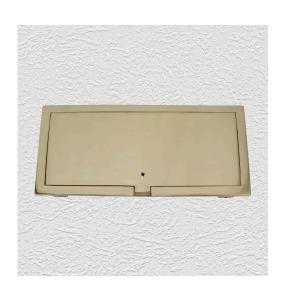

### MAILBOX COVER, REAR

SKU: 92110 Material: Solid Cast Brass Unit: Each

#### **PRODUCT DESCRIPTION**

Matches Front Cover 9210

#### **AVAILABLE OPTIONS**

SIZE: 92110 - Size - 355×170 mm, Slot -310×125 mm

**FINISH:** Aged Brass (Customised Finish), Antique Bronze (Customised Finish), Powder Coated Black (Customised Finish), Satin Brass (Customised Finish), Unlacquered Brass (Customised Finish), Bright Chrome, Nickel Plated, Polished Brass, Satin Chrome