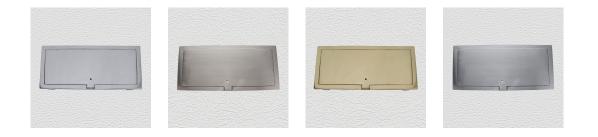

#### **AVAILABLE OPTIONS**

SIZE: 92110 - Size - 355×170 mm, Slot -310×125 mm

**FINISH:** Aged Brass (Customised Finish), Antique Bronze (Customised Finish), Powder Coated Black (Customised Finish), Satin Brass (Customised Finish), Unlacquered Brass (Customised Finish), Bright Chrome, Nickel Plated, Polished Brass, Satin Chrome