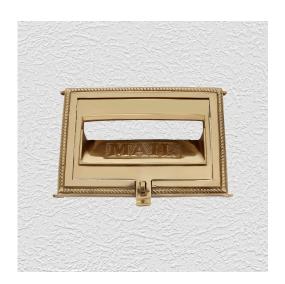

### MAILBOX COVER, COMBO

SKU: 240 Material: Solid Cast Brass Unit: Each

#### **PRODUCT DESCRIPTION**

Matches Newspaper Ring 927

#### **AVAILABLE OPTIONS**

SIZE: 240 - Size - 220×155 mm, Slot -175×105 mm

**FINISH:** Aged Brass (Customised Finish), Antique Bronze (Customised Finish), Powder Coated Black (Customised Finish), Satin Brass (Customised Finish), Unlacquered Brass (Customised Finish), Polished Brass