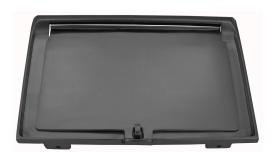

### MAILBOX COVER, REAR

SKU: 929 Material: Solid Cast Brass Unit: Each

#### **PRODUCT DESCRIPTION**

Matches Front Cover 928