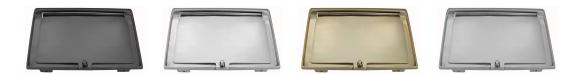

#### **AVAILABLE OPTIONS**

SIZE: 929 - Size - 240×160 mm, Slot -195×105 mm

**FINISH:** Aged Brass (Customised Finish), Powder Coated Black (Customised Finish), Satin Brass (Customised Finish), Unlacquered Brass (Customised Finish), Antique Bronze, Bright Chrome, Polished Brass, Satin Chrome