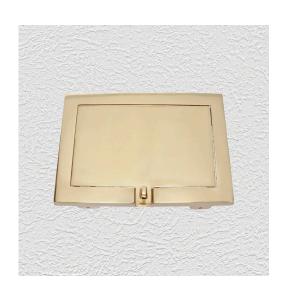

### MAILBOX COVER, REAR

SKU: 1939 Material: Solid Cast Brass Unit: Each

#### **PRODUCT DESCRIPTION**

Matches Front Cover 1938

#### **AVAILABLE OPTIONS**

**SIZE:** 1939 – Size – 220×155 mm, Slot – 175×115 mm

**FINISH:** Aged Brass (Customised Finish), Antique Bronze (Customised Finish), Powder Coated Black (Customised Finish), Satin Brass (Customised Finish), Unlacquered Brass (Customised Finish), Polished Brass