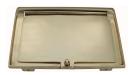

### MAILBOX COVER, REAR

SKU: 1939 Material: Solid Cast Brass Unit: Each

#### **PRODUCT DESCRIPTION**

Matches Front Cover 1938

#### **AVAILABLE OPTIONS**

**SIZE:** 1939 – Size – 220×155 mm, Slot – 175×115 mm

**FINISH:** Aged Brass (Customised Finish), Antique Bronze (Customised Finish), Powder Coated Black (Customised Finish), Satin Brass (Customised Finish), Unlacquered Brass (Customised Finish), Polished Brass