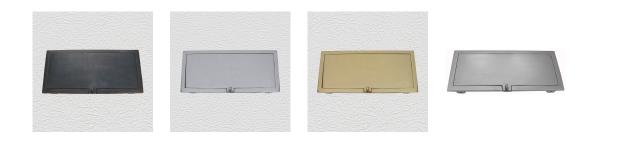

#### **AVAILABLE OPTIONS**

SIZE: 9211 – Size – 355×170 mm, Slot -355×30170 mm

**FINISH:** Aged Brass (Customised Finish), Powder Coated Black (Customised Finish), Satin Brass (Customised Finish), Unlacquered Brass (Customised Finish), Antique Bronze, Bright Chrome, Polished Brass, Satin Chrome