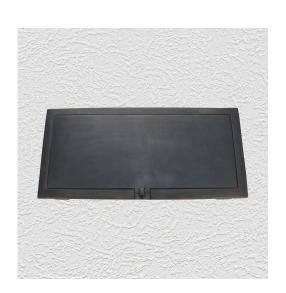

### MAILBOX COVER, REAR

SKU: 9211 Material: Solid Cast Brass Unit: Each

#### **PRODUCT DESCRIPTION**

Matches Front Cover 9210

#### **AVAILABLE OPTIONS**

SIZE: 9211 – Size – 355×170 mm, Slot -355×30170 mm

**FINISH:** Aged Brass (Customised Finish), Powder Coated Black (Customised Finish), Satin Brass (Customised Finish), Unlacquered Brass (Customised Finish), Antique Bronze, Bright Chrome, Polished Brass, Satin Chrome