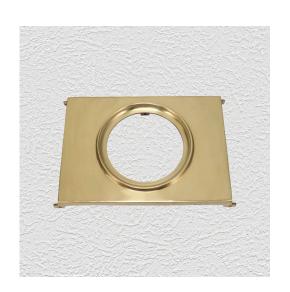

### MAILBOX NEWSPAPER RING

SKU: 1937 Material: Solid Cast Brass Unit: Each

#### **PRODUCT DESCRIPTION**

Designed for use with 4" Plastic Sewerage Pipe. Matches Front Cover 1938.

#### **AVAILABLE OPTIONS**

SIZE: 1937 - Size - 220×155 mm, Slot -102 mm

**FINISH:** Aged Brass (Customised Finish), Antique Bronze (Customised Finish), Powder Coated Black (Customised Finish), Satin Brass (Customised Finish), Unlacquered Brass (Customised Finish), Nickel Plated, Polished Brass