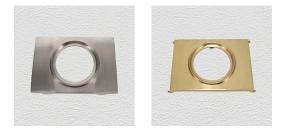

#### **AVAILABLE OPTIONS**

SIZE: 1937 - Size - 220×155 mm, Slot -102 mm

**FINISH:** Aged Brass (Customised Finish), Antique Bronze (Customised Finish), Powder Coated Black (Customised Finish), Satin Brass (Customised Finish), Unlacquered Brass (Customised Finish), Nickel Plated, Polished Brass