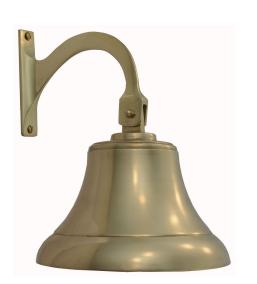

### **MARINE BELL**

SKU: 6511 Material: Solid Cast Brass Unit: Each

#### **PRODUCT DESCRIPTION**

Made from the proper "bell alloy"- not ordinary Brass - creating deep ringing tone.

#### **AVAILABLE OPTIONS**

**SIZE:** 6511 – Bell 100×75 mm, Bracket 75×16 mm, 6512 – Bell 125×100 mm, Bracket 85×18 mm, 6513 – Bell 150×100 mm, Bracket 95×20 mm

**FINISH:** Aged Brass (Customised Finish), Satin Brass (Customised Finish), Unlacquered Brass (Customised Finish), Polished Brass