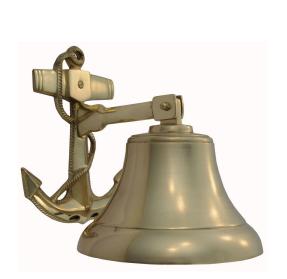

### **MARINE BELL**

SKU: 6521 Material: Solid Cast Brass Unit: Each

#### **PRODUCT DESCRIPTION**

Made from the proper "bell alloy"- not ordinary Brass - creating deep ringing tone.

#### **AVAILABLE OPTIONS**

**SIZE:** 6521 – Bell 100×75 mm, Bracket 130×95 mm, 6522 – Bell 125×100 mm, Bracket 140×105 mm, Bell 150×100 mm, Bracket 160×120 mm

**FINISH:** Aged Brass (Customised Finish), Satin Brass (Customised Finish), Unlacquered Brass (Customised Finish), Polished Brass