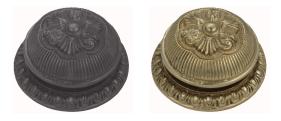

#### **AVAILABLE OPTIONS**

SIZE: 9102 - Size - 87 mm

**FINISH:** Aged Brass (Customised Finish), Powder Coated Black (Customised Finish), Satin Brass (Customised Finish), Unlacquered Brass (Customised Finish), Antique Bronze, Polished Brass