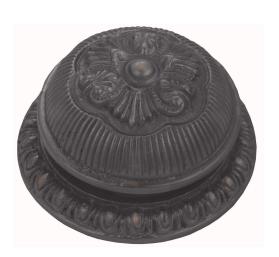

### **MECHANICAL BELL**

SKU: 9102 Material: Solid Cast Brass Unit: Each

#### **PRODUCT DESCRIPTION**

Designed to be used with any Domino mechanical door bell key. Approx. Projection - 40 mm

#### **AVAILABLE OPTIONS**

SIZE: 9102 - Size - 87 mm

**FINISH:** Aged Brass (Customised Finish), Powder Coated Black (Customised Finish), Satin Brass (Customised Finish), Unlacquered Brass (Customised Finish), Antique Bronze, Polished Brass