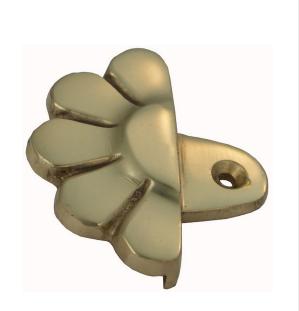

### **MIRROR BRACKET**

SKU: 1609 Material: Solid Cast Brass Unit: Each

#### **PRODUCT DESCRIPTION**

#### **AVAILABLE OPTIONS**

**SIZE:** 1609 – Size – 56×46 mm

**FINISH:** Aged Brass (Customised Finish), Antique Bronze (Customised Finish), Powder Coated Black (Customised Finish), Satin Brass (Customised Finish), Unlacquered Brass (Customised Finish), Polished Brass