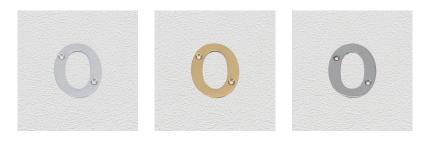

#### **AVAILABLE OPTIONS**

SIZE: 432-0 : 50 mm

**FINISH:** Aged Brass (Customised Finish), Antique Bronze (Customised Finish), Powder Coated Black (Customised Finish), Satin Brass (Customised Finish), Unlacquered Brass (Customised Finish), Bright Chrome, Polished Brass, Satin Chrome