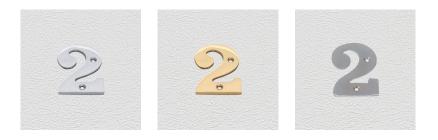

#### **AVAILABLE OPTIONS**

SIZE: 432-2 : 50 mm

**FINISH:** Aged Brass (Customised Finish), Antique Bronze (Customised Finish), Powder Coated Black (Customised Finish), Satin Brass (Customised Finish), Unlacquered Brass (Customised Finish), Bright Chrome, Polished Brass, Satin Chrome