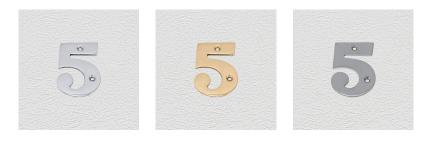

#### **AVAILABLE OPTIONS**

**SIZE:** 432-5 : 50 mm

**FINISH:** Aged Brass (Customised Finish), Antique Bronze (Customised Finish), Powder Coated Black (Customised Finish), Satin Brass (Customised Finish), Unlacquered Brass (Customised Finish), Bright Chrome, Polished Brass, Satin Chrome