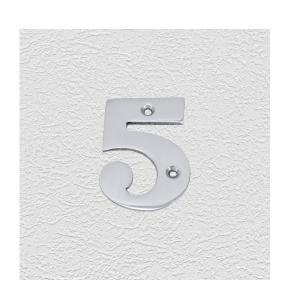

### NUMERAL

SKU: 432-5 Material: Solid Cast Brass Unit: Each

#### **AVAILABLE OPTIONS**

**SIZE:** 432-5 : 50 mm

**FINISH:** Aged Brass (Customised Finish), Antique Bronze (Customised Finish), Powder Coated Black (Customised Finish), Satin Brass (Customised Finish), Unlacquered Brass (Customised Finish), Bright Chrome, Polished Brass, Satin Chrome