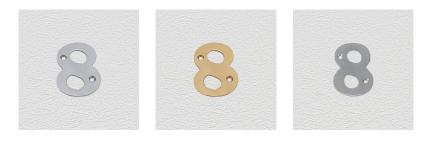

#### **AVAILABLE OPTIONS**

SIZE: 432-8 : 50 mm

**FINISH:** Aged Brass (Customised Finish), Antique Bronze (Customised Finish), Powder Coated Black (Customised Finish), Satin Brass (Customised Finish), Unlacquered Brass (Customised Finish), Bright Chrome, Polished Brass, Satin Chrome