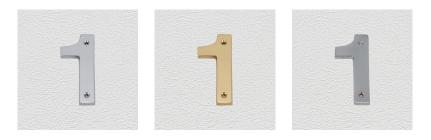

#### **AVAILABLE OPTIONS**

**SIZE:** 433-1 : 75 mm, 434-1 : 100 mm, 436-1 : 150 mm

**FINISH:** Aged Brass (Customised Finish), Antique Bronze (Customised Finish), Powder Coated Black (Customised Finish), Satin Brass (Customised Finish), Unlacquered Brass (Customised Finish), Bright Chrome, Polished Brass, Satin Chrome