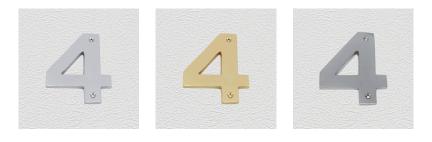

#### **AVAILABLE OPTIONS**

**SIZE:** 433-4 : 75 mm, 434-4 : 100 mm, 436-4 : 150 mm

**FINISH:** Aged Brass (Customised Finish), Antique Bronze (Customised Finish), Powder Coated Black (Customised Finish), Satin Brass (Customised Finish), Unlacquered Brass (Customised Finish), Bright Chrome, Polished Brass, Satin Chrome