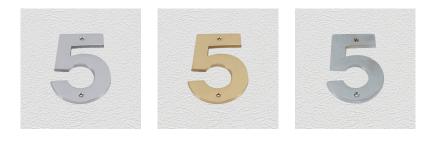

#### **AVAILABLE OPTIONS**

**SIZE:** 433-5 : 75 mm, 434-5 : 100 mm, 436-5 : 150 mm

**FINISH:** Aged Brass (Customised Finish), Antique Bronze (Customised Finish), Powder Coated Black (Customised Finish), Satin Brass (Customised Finish), Unlacquered Brass (Customised Finish), Bright Chrome, Polished Brass, Satin Chrome