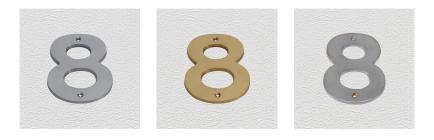

#### **AVAILABLE OPTIONS**

SIZE: 433-8 : 75 mm, 434-8 : 100 mm, 436-8 : 150 mm

**FINISH:** Aged Brass (Customised Finish), Antique Bronze (Customised Finish), Powder Coated Black (Customised Finish), Satin Brass (Customised Finish), Unlacquered Brass (Customised Finish), Bright Chrome, Polished Brass, Satin Chrome