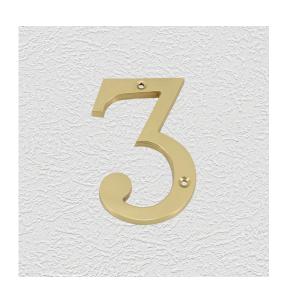

### NUMERAL

SKU: 403-3 Material: Solid Cast Brass Unit: Each

#### **PRODUCT DESCRIPTION**

#### **AVAILABLE OPTIONS**

**SIZE:** 403-3 : 75 mm, 404-3 : 100 mm, 406-3 : 150 mm

**FINISH:** Aged Brass (Customised Finish), Antique Bronze (Customised Finish), Powder Coated Black (Customised Finish), Satin Brass (Customised Finish), Unlacquered Brass (Customised Finish), Polished Brass