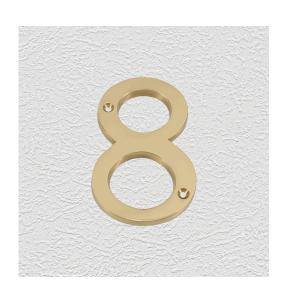

### NUMERAL

SKU: 403-8 Material: Solid Cast Brass Unit: Each

#### **PRODUCT DESCRIPTION**