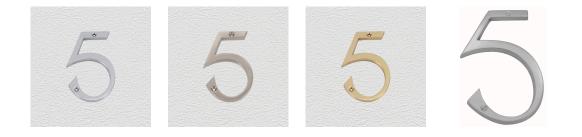

#### **AVAILABLE OPTIONS**

**SIZE:** 902-5 : 50 mm, 903-5 : 75 mm, 904-5 : 100 mm (Also available in AB), 906-5 : 150 mm, 908-5 : 200 mm, 9012-5 : 300 mm

**FINISH:** Aged Brass (Customised Finish), Antique Bronze (Customised Finish), Powder Coated Black (Customised Finish), Satin Brass (Customised Finish), Unlacquered Brass (Customised Finish), Bright Chrome, Nickel Plated, Polished Brass, Satin Chrome