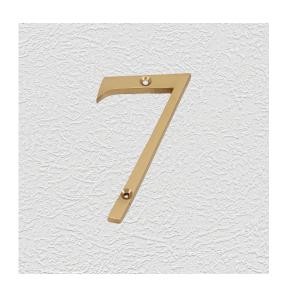

### NUMERAL

SKU: 902-7 Material: Solid Cast Brass Unit: Each

#### **AVAILABLE OPTIONS**

**SIZE:** 902-7 : 50 mm, 903-7 : 75 mm, 904-7 : 100 mm (Also available in AB), 906-7 : 150 mm, 908-7 : 200 mm, 9012-7 : 300 mm

**FINISH:** Aged Brass (Customised Finish), Antique Bronze (Customised Finish), Powder Coated Black (Customised Finish), Satin Brass (Customised Finish), Unlacquered Brass (Customised Finish), Bright Chrome, Nickel Plated, Polished Brass, Satin Chrome