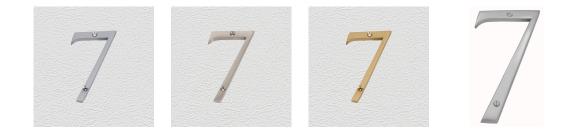

#### **AVAILABLE OPTIONS**

**SIZE:** 902-7 : 50 mm, 903-7 : 75 mm, 904-7 : 100 mm (Also available in AB), 906-7 : 150 mm, 908-7 : 200 mm, 9012-7 : 300 mm

**FINISH:** Aged Brass (Customised Finish), Antique Bronze (Customised Finish), Powder Coated Black (Customised Finish), Satin Brass (Customised Finish), Unlacquered Brass (Customised Finish), Bright Chrome, Nickel Plated, Polished Brass, Satin Chrome