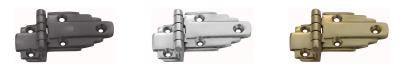

#### **AVAILABLE OPTIONS**

SIZE: 3919 – Height – 30 mm, Open Flap Width – 61 mm

**FINISH:** Aged Brass (Customised Finish), Satin Brass (Customised Finish), Unlacquered Brass (Customised Finish), Antique Bronze, Bright Chrome, Polished Brass