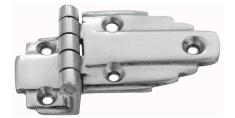

### **OFFSET CABINET HINGE**

SKU: 3919 Material: Solid Cast Brass Unit: Each

#### **PRODUCT DESCRIPTION**

Off-set 3/8" (9.5 mm)

#### **AVAILABLE OPTIONS**

SIZE: 3919 – Height – 30 mm, Open Flap Width – 61 mm

**FINISH:** Aged Brass (Customised Finish), Satin Brass (Customised Finish), Unlacquered Brass (Customised Finish), Antique Bronze, Bright Chrome, Polished Brass