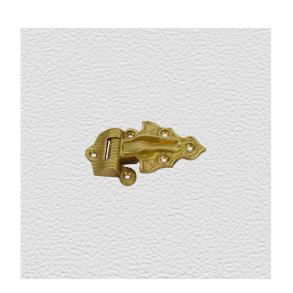

### **OFFSET CABINET HINGE**

SKU: 398 Material: Solid Cast Brass Unit: Each

#### **PRODUCT DESCRIPTION**

Off-set 3/8" (9.5 mm)

#### **AVAILABLE OPTIONS**

SIZE: 398 – Height – 48 mm, Open Flap Width – 85 mm

**FINISH:** Aged Brass (Customised Finish), Antique Bronze (Customised Finish), Satin Brass (Customised Finish), Unlacquered Brass (Customised Finish), Polished Brass