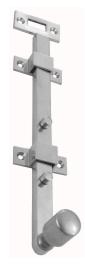

### PANIC BOLT

SKU: 61911 Material: Solid Extruded Brass Unit: Each

#### **PRODUCT DESCRIPTION**

Bolt 15x9 mm \*Special Order Only.

#### **AVAILABLE OPTIONS**

**SIZE:** 61911 – 250 mm, 61912 – 300 mm, 61913 – 450 mm, 61914 – 600 mm, 61915 – 1000 mm\*, 61916 – 1500 mm\*

**FINISH:** Aged Brass (Customised Finish), Powder Coated Black (Customised Finish), Satin Brass (Customised Finish), Unlacquered Brass (Customised Finish), Antique Bronze, Bright Chrome, Nickel Plated, Polished Brass, Satin Chrome