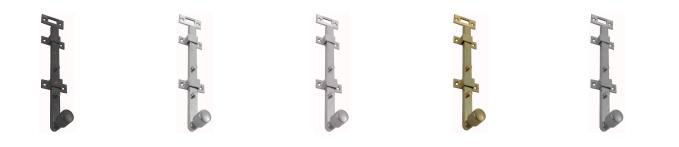

#### **AVAILABLE OPTIONS**

**SIZE:** 61911 – 250 mm, 61912 – 300 mm, 61913 – 450 mm, 61914 – 600 mm, 61915 – 1000 mm\*, 61916 – 1500 mm\*

**FINISH:** Aged Brass (Customised Finish), Powder Coated Black (Customised Finish), Satin Brass (Customised Finish), Unlacquered Brass (Customised Finish), Antique Bronze, Bright Chrome, Nickel Plated, Polished Brass, Satin Chrome