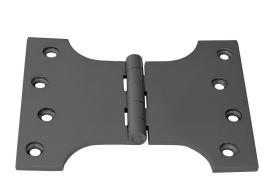

### PARLIAMENT HINGE

SKU: 60502 Material: Solid Extruded Brass Unit: Each

#### **PRODUCT DESCRIPTION**

Dimensions denote Open flap Width x Height For Restoration projects, we can supply Blank Hinges (without any screw holes) or with holes drilled as per your specifications.