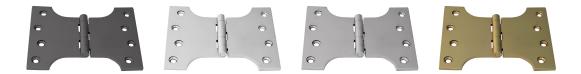

#### **AVAILABLE OPTIONS**

**SIZE:** 60502 – 100×125 mm

**FINISH:** Aged Brass (Customised Finish), Satin Brass (Customised Finish), Unlacquered Brass (Customised Finish), Antique Bronze, Bright Chrome, Nickel Plated, Polished Brass