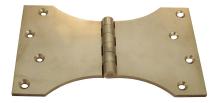

### PARLIAMENT HINGE

SKU: 60401 Material: Solid Extruded Brass Unit: Each

#### **PRODUCT DESCRIPTION**

Dimensions denote Open flap width x Height For Restoration projects, we can supply Blank Hinges (without any screw holes) or with holes drilled as per your specifications.

#### **AVAILABLE OPTIONS**

**SIZE:** 60401 – 100×125 mm

**FINISH:** Aged Brass (Customised Finish), Antique Bronze (Customised Finish), Satin Brass (Customised Finish), Unlacquered Brass (Customised Finish), Polished Brass