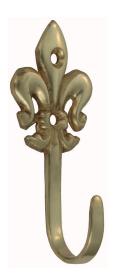

### **PICTURE RAIL HOOK**

SKU: 541 Material: Solid Cast Brass Unit: Each

#### **PRODUCT DESCRIPTION**

#### **AVAILABLE OPTIONS**

**SIZE:** 541 – 541 – 35×17 mm, 542 – 51×22 mm (AB Also Available), 543 – 66×32 mm (AB Also Available)

**FINISH:** Aged Brass (Customised Finish), Antique Bronze (Customised Finish), Satin Brass (Customised Finish), Unlacquered Brass (Customised Finish), Antique Bronze, Bright Chrome, Polished Brass