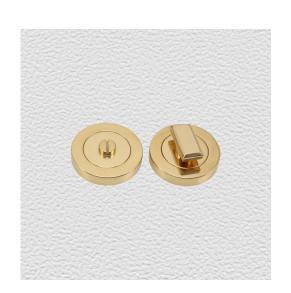

### **PRIVACY SNIB ON ROSE**

SKU: 8107 Material: Solid Cast Brass Unit: Set

#### **PRODUCT DESCRIPTION**

Approx. Projection - 25 mm