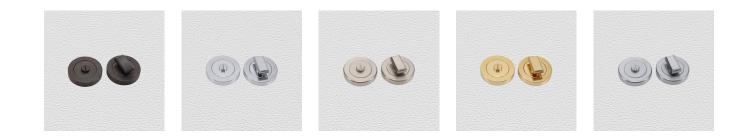

#### **AVAILABLE OPTIONS**

**SIZE:** 8107 – 53 mm

**FINISH:** Aged Brass (Customised Finish), Powder Coated Black (Customised Finish), Satin Brass (Customised Finish), Unlacquered Brass (Customised Finish), Antique Bronze, Bright Chrome, Nickel Plated, Polished Brass, Satin Chrome