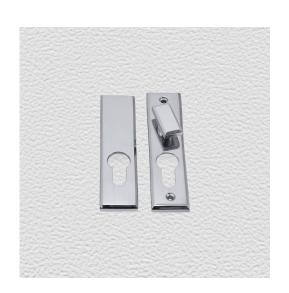

### **PRIVACY SNIB ON ROSE**

SKU: 8114 Material: Solid Cast Brass Unit: Set

#### **PRODUCT DESCRIPTION**

Approx. Projection - 25 mm

#### **AVAILABLE OPTIONS**

**SIZE:** 8114 – 56X56 mm

**FINISH:** Aged Brass (Customised Finish), Powder Coated Black (Customised Finish), Satin Brass (Customised Finish), Unlacquered Brass (Customised Finish), Antique Bronze, Bright Chrome, Nickel Plated, Polished Brass, Satin Chrome