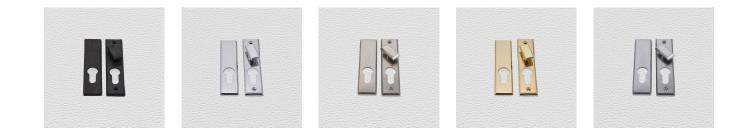

#### **AVAILABLE OPTIONS**

**SIZE:** 8114 – 56X56 mm

**FINISH:** Aged Brass (Customised Finish), Powder Coated Black (Customised Finish), Satin Brass (Customised Finish), Unlacquered Brass (Customised Finish), Antique Bronze, Bright Chrome, Nickel Plated, Polished Brass, Satin Chrome