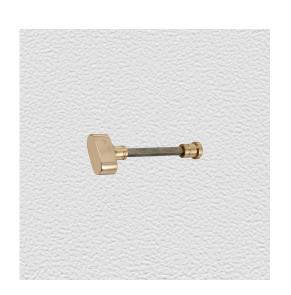

### **PRIVACY SNIB**

SKU: 108 Material: Solid Cast Brass Unit: Set

#### **PRODUCT DESCRIPTION**

To be used in conjunction with any Domino door furniture plate.

SIZE: 108 – Oval Privacy Snib