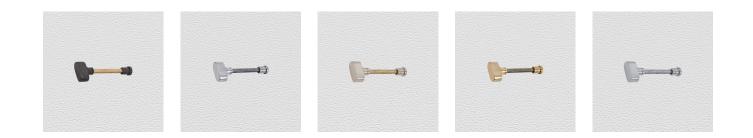

#### **AVAILABLE OPTIONS**

**FINISH:** Aged Brass (Customised Finish), Powder Coated Black (Customised Finish), Satin Brass (Customised Finish), Unlacquered Brass (Customised Finish), Antique Bronze, Bright Chrome, Nickel Plated, Polished Brass, Satin Chrome