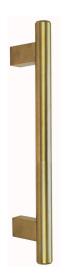

### **PULL HANDLE**

SKU: 524 Material: Solid Cast Brass Unit: Each

#### **PRODUCT DESCRIPTION**

Handle 300x25 mm, Centre Distance 220 mm Section 25 mm. Approx. Proj. 70 mm

#### **AVAILABLE OPTIONS**

**SIZE:** 524 – 300 mm, 525 – 450 mm, 526 – 600 mm, 527- 1000 mm

**FINISH:** Aged Brass (Customised Finish), Powder Coated Black (Customised Finish), Satin Brass (Customised Finish), Unlacquered Brass (Customised Finish), Antique Bronze, Bright Chrome, Polished Brass

FIXING TYPE: Back-to-back Fix, Rear Fix