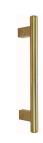

### **PULL HANDLE**

SKU: 524 Material: Solid Cast Brass Unit: Each

#### **PRODUCT DESCRIPTION**

Handle 300x25 mm, Centre Distance 220 mm Section 25 mm. Approx. Proj. 70 mm

#### **AVAILABLE OPTIONS**

**SIZE:** 524 – 300 mm, 525 – 450 mm, 526 – 600 mm, 527- 1000 mm

**FINISH:** Aged Brass (Customised Finish), Powder Coated Black (Customised Finish), Satin Brass (Customised Finish), Unlacquered Brass (Customised Finish), Antique Bronze, Bright Chrome, Polished Brass

FIXING TYPE: Back-to-back Fix, Rear Fix