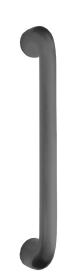

### **PULL HANDLE**

SKU: 821 Material: Solid Cast Brass Unit: Each

#### **PRODUCT DESCRIPTION**

Leg Diameter 35 mm. Approx. Proj. 56 mm

SIZE: 821 - Handle - 285 x 19 mm