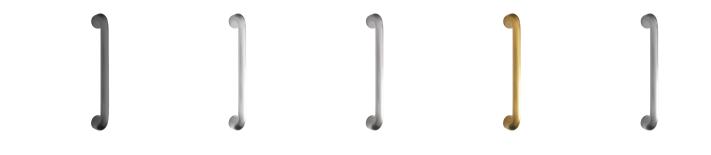

#### **AVAILABLE OPTIONS**

FIXING TYPE: Back-to-back Fix, Rear Fix

**FINISH:** Aged Brass (Customised Finish), Powder Coated Black (Customised Finish), Satin Brass (Customised Finish), Unlacquered Brass (Customised Finish), Antique Bronze, Bright Chrome, Nickel Plated, Polished Brass, Satin Chrome