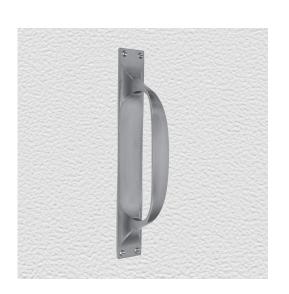

### **PULL HANDLE**

SKU: 1501 Material: Solid Cast Brass Unit: Each

#### **PRODUCT DESCRIPTION**

Handle 125x22 mm. Approx. Proj. 32 mm

#### **AVAILABLE OPTIONS**

**SIZE:** 1501 – 125 x 22 mm, 1502 – 150 x 25 mm, 1503 – 175 x 27 mm, 1504 – 250 x 38 mm

**FINISH:** Aged Brass (Customised Finish), Powder Coated Black (Customised Finish), Satin Brass (Customised Finish), Unlacquered Brass (Customised Finish), Antique Bronze, Bright Chrome, Nickel Plated, Polished Brass, Satin Chrome

FIXING TYPE: Face Fix