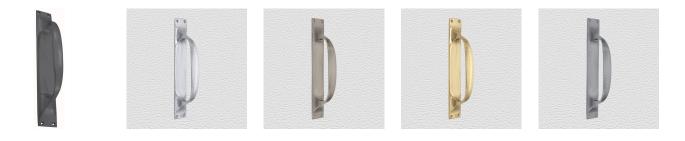

#### **AVAILABLE OPTIONS**

**SIZE:** 1501 – 125 x 22 mm, 1502 – 150 x 25 mm, 1503 – 175 x 27 mm, 1504 – 250 x 38 mm

**FINISH:** Aged Brass (Customised Finish), Powder Coated Black (Customised Finish), Satin Brass (Customised Finish), Unlacquered Brass (Customised Finish), Antique Bronze, Bright Chrome, Nickel Plated, Polished Brass, Satin Chrome