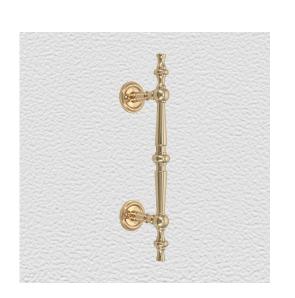

### **PULL HANDLE**

SKU: 2561 Material: Solid Cast Brass Unit: Each

#### **PRODUCT DESCRIPTION**

#### **AVAILABLE OPTIONS**

**SIZE:** 2561 – 130 x 17 mm, 2562 – 245 x 22 mm

**FINISH:** Aged Brass (Customised Finish), Powder Coated Black (Customised Finish), Satin Brass (Customised Finish), Unlacquered Brass (Customised Finish), Antique Bronze, Polished Brass

#### FIXING TYPE: Face Fix