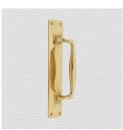

### **PULL HANDLE**

SKU: 3312 Material: Solid Cast Brass Unit: Each

#### **PRODUCT DESCRIPTION**

#### **AVAILABLE OPTIONS**

**SIZE:** 3312 – 200 x 41 mm, 3313 – 240 x 45 mm, 3314 – 295 x 52 mm

**FINISH:** Aged Brass (Customised Finish), Powder Coated Black (Customised Finish), Satin Brass (Customised Finish), Unlacquered Brass (Customised Finish), Antique Bronze, Polished Brass

#### FIXING TYPE: Face Fix