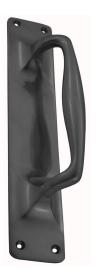

### **PULL HANDLE**

SKU: 3312 Material: Solid Cast Brass Unit: Each

#### **PRODUCT DESCRIPTION**

#### **AVAILABLE OPTIONS**

**SIZE:** 3312 – 200 x 41 mm, 3313 – 240 x 45 mm, 3314 – 295 x 52 mm

**FINISH:** Aged Brass (Customised Finish), Powder Coated Black (Customised Finish), Satin Brass (Customised Finish), Unlacquered Brass (Customised Finish), Antique Bronze, Polished Brass

#### FIXING TYPE: Face Fix