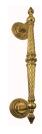

### **PULL HANDLE**

SKU: 82900 Material: Solid Cast Brass Unit: Each

#### **PRODUCT DESCRIPTION**

Rosettes 75 mm. Approx. Proj. 85 mm

#### **AVAILABLE OPTIONS**

**SIZE:** 82900 – Straight Handle – 450 x 36 mm, 82910 – Offset Handle – 450 x 36 mm

**FINISH:** Aged Brass (Customised Finish), Powder Coated Black (Customised Finish), Satin Brass (Customised Finish), Unlacquered Brass (Customised Finish), Antique Bronze, Nickel Plated, Polished Brass

FIXING TYPE: Back-to-back Fix, Face Fix