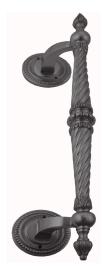

### **PULL HANDLE**

SKU: 82900 Material: Solid Cast Brass Unit: Each

#### **PRODUCT DESCRIPTION**

Rosettes 75 mm. Approx. Proj. 85 mm

#### **AVAILABLE OPTIONS**

**SIZE:** 82900 – Straight Handle – 450 x 36 mm, 82910 – Offset Handle – 450 x 36 mm

**FINISH:** Aged Brass (Customised Finish), Powder Coated Black (Customised Finish), Satin Brass (Customised Finish), Unlacquered Brass (Customised Finish), Antique Bronze, Nickel Plated, Polished Brass

FIXING TYPE: Back-to-back Fix, Face Fix