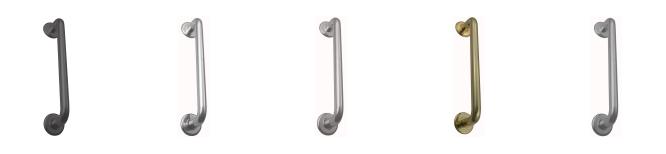

#### **AVAILABLE OPTIONS**

**SIZE:** 477 – 220 x 19 mm, 478 – 270 x 19 mm

**FINISH:** Aged Brass (Customised Finish), Powder Coated Black (Customised Finish), Satin Brass (Customised Finish), Unlacquered Brass (Customised Finish), Antique Bronze, Bright Chrome, Nickel Plated, Polished Brass, Satin Chrome