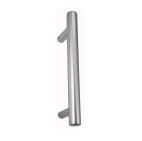

### **PULL HANDLE**

SKU: 514 Material: Solid Cast Brass Unit: Each

#### **PRODUCT DESCRIPTION**

Handle 300x25 mm, Centre Distance 220 mm Section 25 mm. Approx. Proj. 70 mm

#### **AVAILABLE OPTIONS**

FIXING TYPE: Back-to-back Fix, Rear Fix

**FINISH:** Aged Brass (Customised Finish), Powder Coated Black (Customised Finish), Satin Brass (Customised Finish), Unlacquered Brass (Customised Finish), Antique Bronze, Bright Chrome, Polished Brass

**SIZE:** 514 – 300 mm, 515 – 450 mm, 516 – 600 mm, 517- 1000 mm