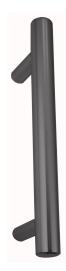

### **PULL HANDLE**

SKU: 514 Material: Solid Cast Brass Unit: Each

#### **PRODUCT DESCRIPTION**

Handle 300x25 mm, Centre Distance 220 mm Section 25 mm. Approx. Proj. 70 mm

#### **AVAILABLE OPTIONS**

FIXING TYPE: Back-to-back Fix, Rear Fix

**FINISH:** Aged Brass (Customised Finish), Powder Coated Black (Customised Finish), Satin Brass (Customised Finish), Unlacquered Brass (Customised Finish), Antique Bronze, Bright Chrome, Polished Brass

**SIZE:** 514 – 300 mm, 515 – 450 mm, 516 – 600 mm, 517- 1000 mm