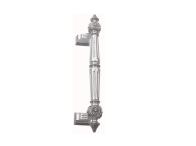

### **PULL HANDLE**

SKU: 186 Material: Solid Cast Brass Unit: Each

#### **PRODUCT DESCRIPTION**

Approx. Proj. 70 mm

#### **AVAILABLE OPTIONS**

SIZE: 186 – Handle – 280 mm

**FINISH:** Aged Brass (Customised Finish), Powder Coated Black (Customised Finish), Satin Brass (Customised Finish), Unlacquered Brass (Customised Finish), Antique Bronze, Nickel Plated, Polished Brass

FIXING TYPE: Back-to-back Fix, Rear Fix