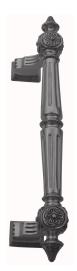

### **PULL HANDLE**

SKU: 186 Material: Solid Cast Brass Unit: Each

#### **PRODUCT DESCRIPTION**

Approx. Proj. 70 mm

#### **AVAILABLE OPTIONS**

SIZE: 186 – Handle – 280 mm

**FINISH:** Aged Brass (Customised Finish), Powder Coated Black (Customised Finish), Satin Brass (Customised Finish), Unlacquered Brass (Customised Finish), Antique Bronze, Nickel Plated, Polished Brass

FIXING TYPE: Back-to-back Fix, Rear Fix