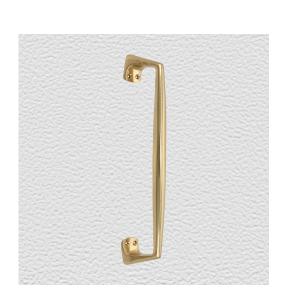

### PULL HANDLE, OFF-SET

SKU: 1591 Material: Solid Cast Brass Unit: Each

#### **PRODUCT DESCRIPTION**

Handle 100x25 mm. Approx. Proj. 36 mm

#### **AVAILABLE OPTIONS**

**SIZE:** 1595 – 297 x 40 mm, 1591 – 100 x 25 mm, 1592 – 152 x 30 mm

**FINISH:** Aged Brass (Customised Finish), Powder Coated Black (Customised Finish), Satin Brass (Customised Finish), Unlacquered Brass (Customised Finish), Antique Bronze, Polished Brass

FIXING TYPE: Face Fix