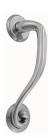

**FINISH:** Aged Brass (Customised Finish), Powder Coated Black (Customised Finish), Satin Brass (Customised Finish), Unlacquered Brass (Customised Finish), Antique Bronze, Bright Chrome, Nickel Plated, Polished Brass, Satin Chrome