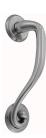

## **PULL HANDLE ON ROSE**

SKU: 53100

Material: Solid Cast Brass

Unit: Each

## **PRODUCT DESCRIPTION**

Handle 205x22 mm, Rosettes 60 mm. Approx. Proj. 55 mm

## **AVAILABLE OPTIONS**

**SIZE:**  $53100 - 205 \times 22 \text{ mm}$  ( Left Hand, PB only),  $53200 - 205 \times 22 \text{ mm}$  (Right Hand),  $53300 - 250 \times 25 \text{ mm}$  (Left Hand),  $53400 - 250 \times 22 \text{ mm}$  (Right Hand)

**FINISH:** Aged Brass (Customised Finish), Powder Coated Black (Customised Finish), Satin Brass (Customised Finish), Unlacquered Brass (Customised Finish), Antique Bronze, Bright Chrome, Nickel Plated, Polished Brass, Satin Chrome

FIXING TYPE: Rear Fix