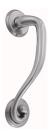

**FINISH:** Aged Brass (Customised Finish), Powder Coated Black (Customised Finish), Satin Brass (Customised Finish), Unlacquered Brass (Customised Finish), Antique Bronze, Bright Chrome, Nickel Plated, Polished Brass, Satin Chrome