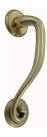

## **PULL HANDLE ON ROSE**

SKU: 53100

Material: Solid Cast Brass

Unit: Each

## **PRODUCT DESCRIPTION**

Handle 205x22 mm, Rosettes 60 mm. Approx. Proj. 55 mm

## **AVAILABLE OPTIONS**

**SIZE:**  $53100 - 205 \times 22 \text{ mm}$  ( Left Hand, PB only),  $53200 - 205 \times 22 \text{ mm}$  (Right Hand),  $53300 - 250 \times 25 \text{ mm}$  (Left Hand),  $53400 - 250 \times 22 \text{ mm}$  (Right Hand)

**FINISH:** Aged Brass (Customised Finish), Powder Coated Black (Customised Finish), Satin Brass (Customised Finish), Unlacquered Brass (Customised Finish), Antique Bronze, Bright Chrome, Nickel Plated, Polished Brass, Satin Chrome

FIXING TYPE: Rear Fix