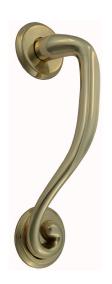

## **PULL HANDLE ON ROSE**

SKU: 53100

Material: Solid Cast Brass

Unit: Each

## **PRODUCT DESCRIPTION**

Handle 205x22 mm, Rosettes 60 mm. Approx. Proj. 55 mm

## **AVAILABLE OPTIONS**

**SIZE:**  $53100 - 205 \times 22 \text{ mm}$  ( Left Hand, PB only),  $53200 - 205 \times 22 \text{ mm}$  (Right Hand),  $53300 - 250 \times 25 \text{ mm}$  (Left Hand),  $53400 - 250 \times 22 \text{ mm}$  (Right Hand)

**FINISH:** Aged Brass (Customised Finish), Powder Coated Black (Customised Finish), Satin Brass (Customised Finish), Unlacquered Brass (Customised Finish), Antique Bronze, Bright Chrome, Nickel Plated, Polished Brass, Satin Chrome