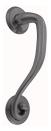

**FINISH:** Aged Brass (Customised Finish), Powder Coated Black (Customised Finish), Satin Brass (Customised Finish), Unlacquered Brass (Customised Finish), Antique Bronze, Bright Chrome, Nickel Plated, Polished Brass, Satin Chrome